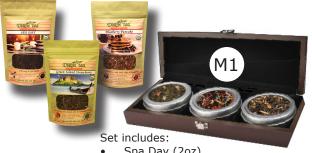

# Elegant Mahogany Tea Collection Set

Beautiful and elegant felt-lined custom made mahogany wooden presentation boxes with individual clear lid tins.

"TOP 3" Collection

- Spa Day (2oz)
- Blueberry Pancake (2oz)
- Green Island Strawberry (2oz)

"TOP 6" Collection

- Spa Day (2oz)
- Blueberry Pancake (2oz)
  - Green Island Strawberry (2oz)
- CinnaMint (2oz)
  - Slim Time (2oz)