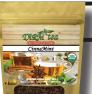

#### CinnaMint - B1

Cinnamon lovers traditional sensation!

**INGREDIENTS:** Organic high grown black tea, organic cinnamon, organic peppermint, organic cloves, & organic cinnamon oil- \$12 Caffeine: 26-40 Mgs | Origin: Sri Lanka, India