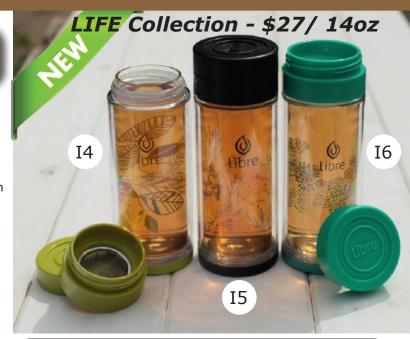

# LIBRE Travel Infuser

**I2** - \$25/ 9oz | **I3** - \$29/ 14oz

#### Classic Collection

High temperature glass interior for fresh taste in every drink

Thermal double wall construction for cool touch

Can be used for your favorite beverages hot or cold

Removable BPA free surround and stainless steel filter