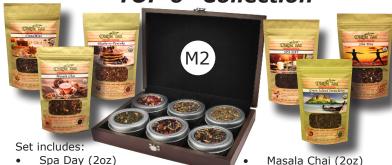

# Elegant Mahogany Tea Collection Set

Beautiful and elegant felt-lined custom made mahogany wooden presentation boxes with individual clear lid tins.

"TOP 3" Collection

- Spa Day (2oz)
- Blueberry Pancake (2oz)
- Green Island Strawberry (2oz)

"TOP 6" Collection

- Spa Day (2oz)
- Blueberry Pancake (2oz)
  - Green Island Strawberry (2oz)
- CinnaMint (2oz)
  - Slim Time (2oz)