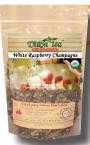

#### White Raspberry Champagne - F2

A sip of young romance from a glass!

**INGREDIENTS:** Organic high grown white tea, organic safflowers, and organic red raspberry fruit nectar extracts - \$20

Caffeine: 1-15 Mgs | Origin:Fujian Province, China