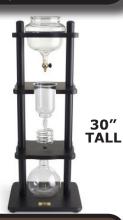

# Yama Cold-Drip Infuser

**18** - \$250/ 64oz or 8 cups

- Makes 8 Cups
- Unique flavor and taste
- Hand blown borosilicate glass
- Dishwasher Safe
- **BPA** Free
- Permanent ceramic filter Libre