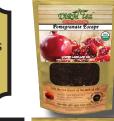

#### **Pomegranate Escape - B6**

Taste the rich flavor of 'the seed of life'!

**INGREDIENTS:** Organic high grown black tea, organic safflower, & organic pomegranate nectar extracts - \$12